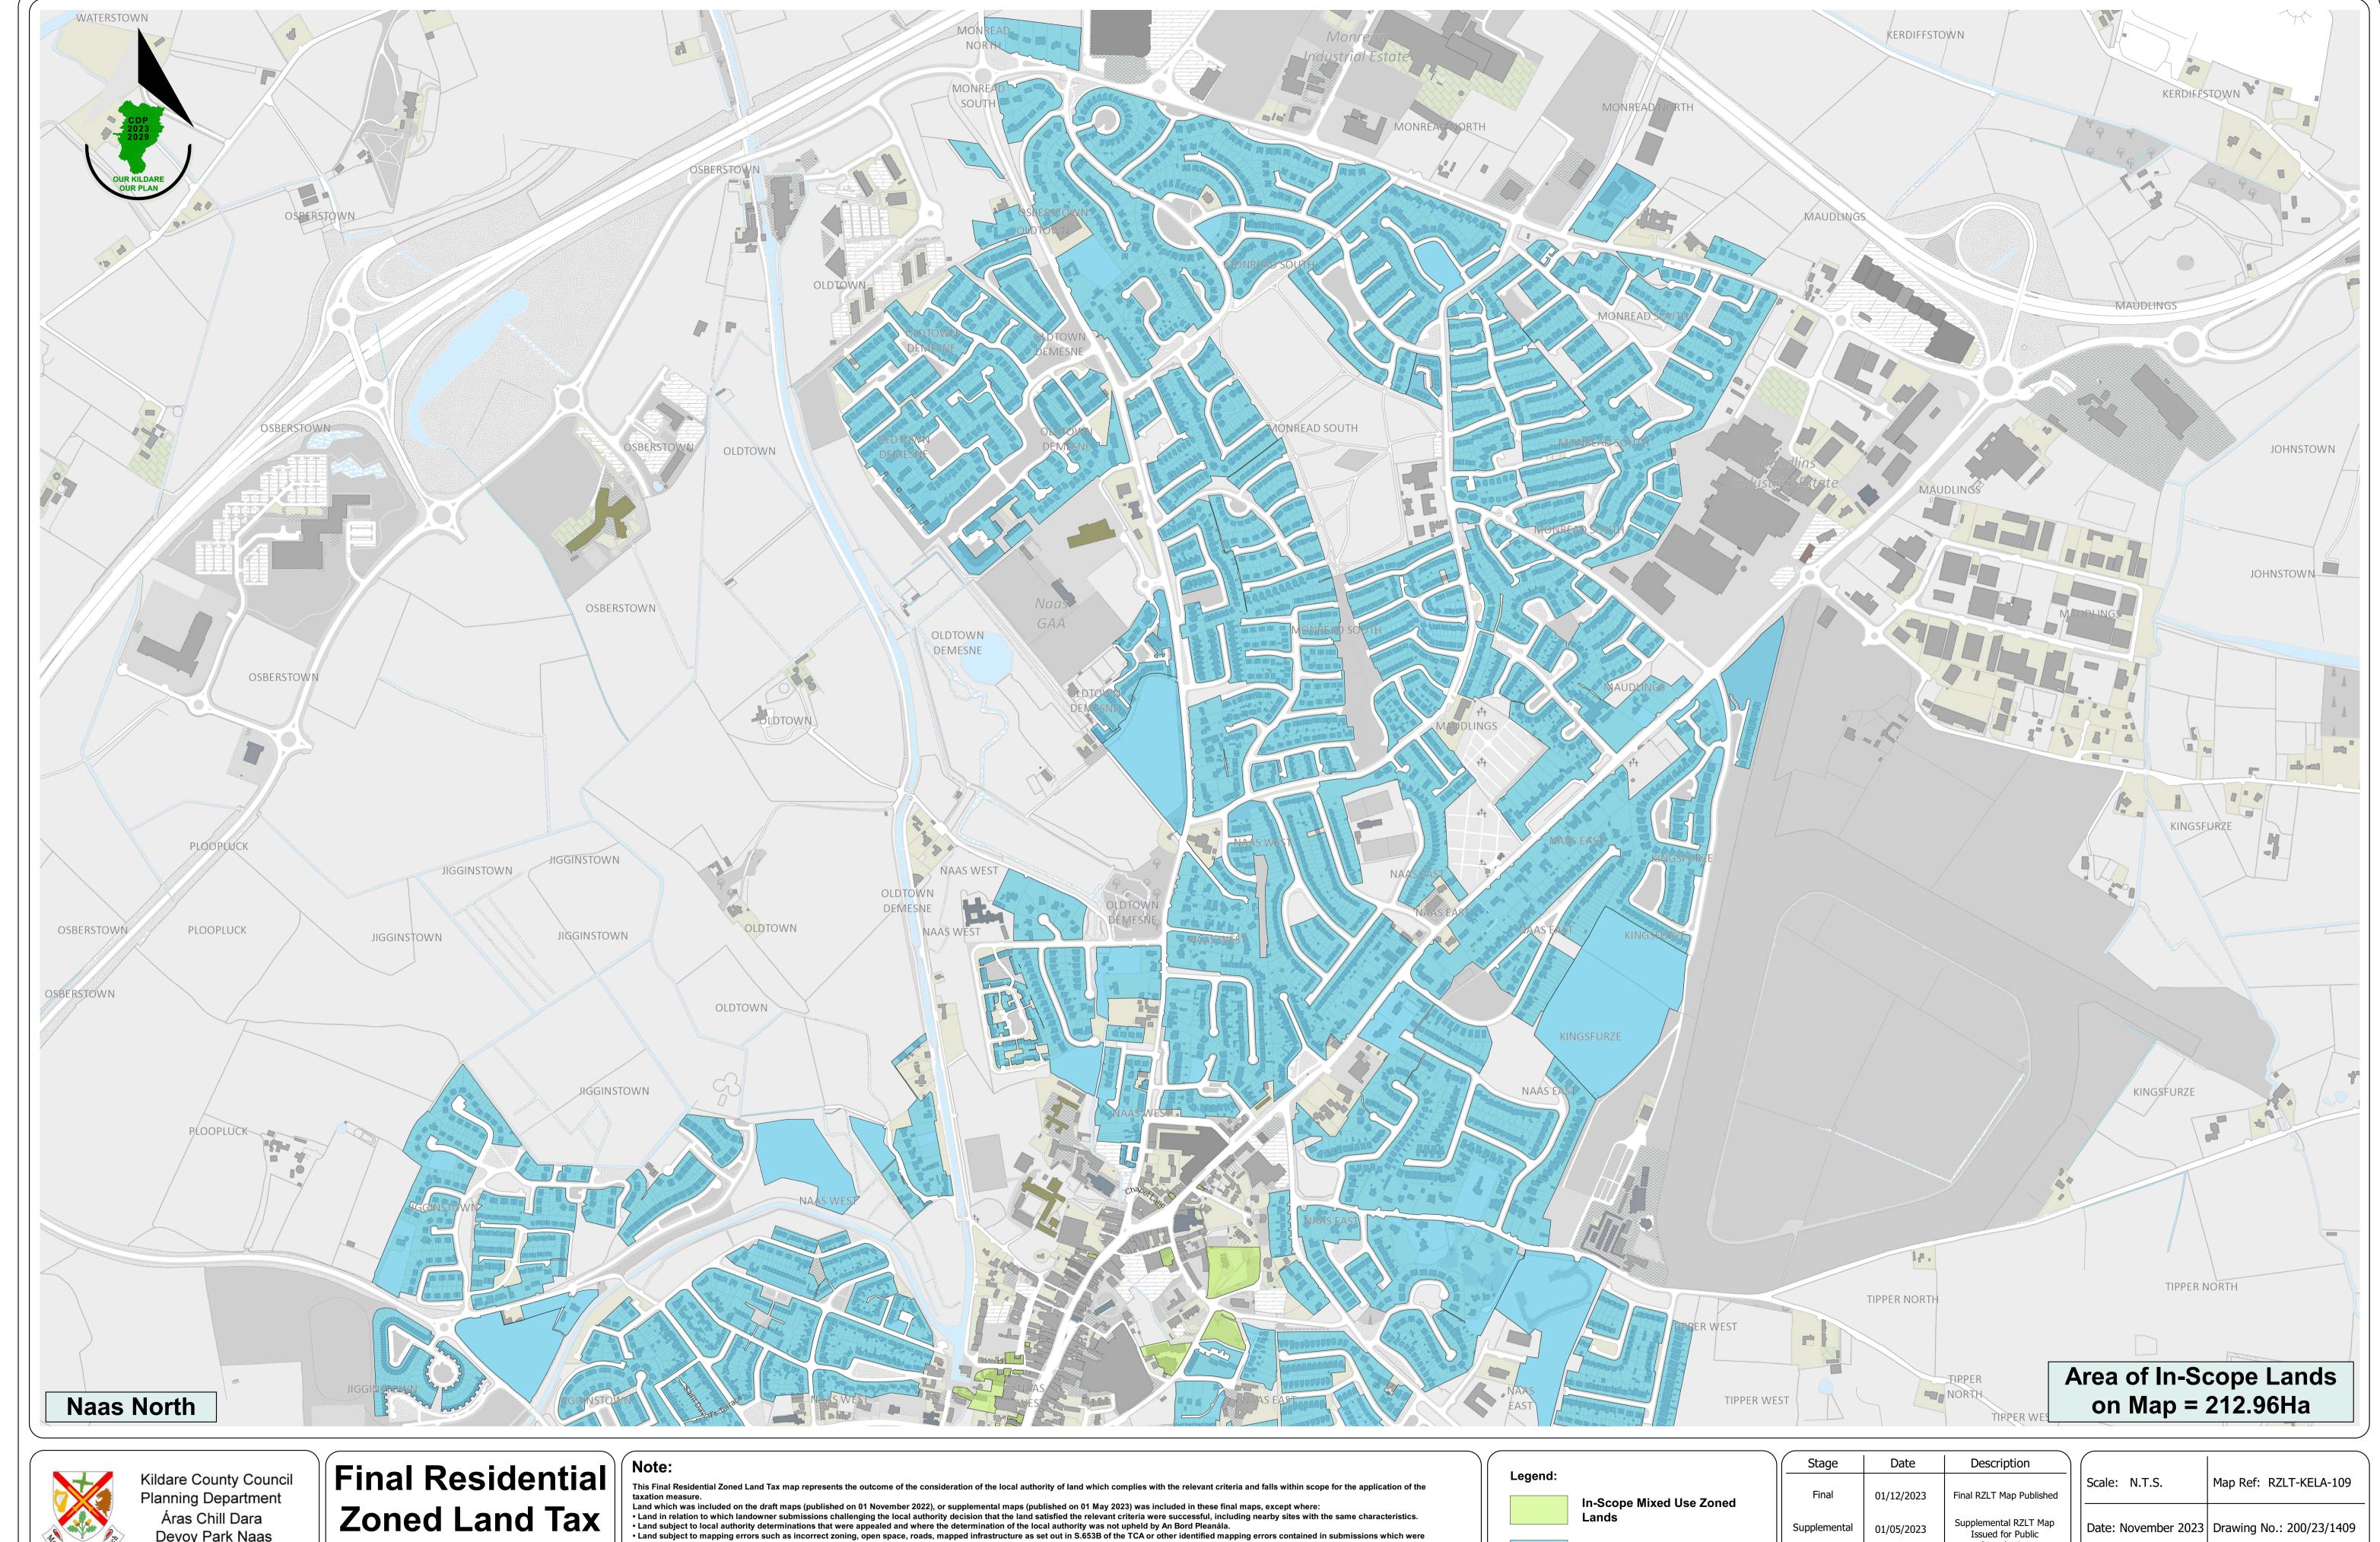

These maps identify all the land considered to be in scope in Kildare County Council's functional area, provide overall area in hectares, and the date which each parcel of land was considered to be in scope, if after 1 January 2022. In-Scope Residential Zoned Lands

Date Land came into scope - 28-01-2023

| Stage        | Date       | Description                                                |  |
|--------------|------------|------------------------------------------------------------|--|
| Final        | 01/12/2023 | Final RZLT Map Published                                   |  |
| Supplemental | 01/05/2023 | Supplemental RZLT Map<br>Issued for Public<br>Consultation |  |
| Draft        | 01/11/2022 | Draft RZLT Map Issued for<br>Public Consultation           |  |
|              |            |                                                            |  |